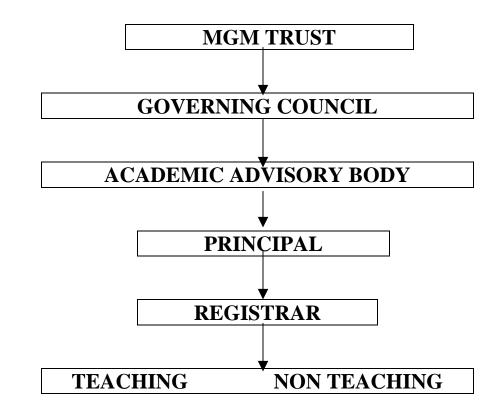

## MANDATORY DISCLOSURE FORM

- I. Intech Institute of Business Management 59/4, Sunkadakatte,Somanahalli, Bolare Post, Bangalore-560082. Tel:28433150/151/152 Fax:28433150 Admn Off: 960, 24<sup>th</sup> Main, 38<sup>th</sup> Cross, 4<sup>th</sup> T Block Jayanagar, Bangalore-560041. E-mail:ibmint@vsnl.com
- II. Name & Address of the Principal: Prof.H.Hanumantharaya, Principal, #847, 2<sup>nd</sup> Main, 13<sup>th</sup> Cross, Mahalakshmi Layour, Bangalore-86
- III. List Enclosed
  1.Dr.Ananda Krishna 2. Sri.Gurappaj 3.Dr.R.Bharadwaj
  4. Madhukar G. Appaji 5. Mrs.Gayathri Devi 6. Dr. Achala Umapathy. Once in three months. Chart enclosed.
  Constant Interaction of Students and Faculties
- IV. MBA 2 years MBA 90 2 YEARS 50% Rs.45,000/- Per year (Govt.Candidates) Rs.60,000/- Per Semester for others (SC/ST/OBC EWS candidates concessional fee and Higher fee for NRI will be notify as per Supreme Court Direction) Placement cell is provided N.A.